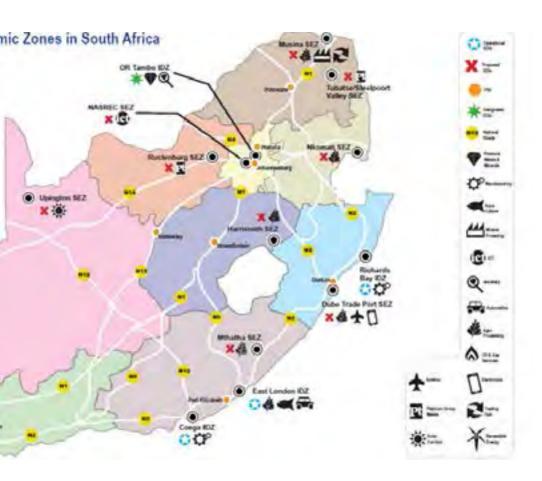

#### 1. LIST OF DESIGNATED SEZS

South Africa has seven SEZs located in different provinces, namely:

## 1.1. COEGA IDZ (EASTERN CAPE)

The Coega IDZ is the largest in Southern Africa. It was designated in 2001 and became South Africa's first IDZ. It is strategically located in the Nelson Mandela Bay Metropolitan Municipality on the East-West trade route, to service both world and African markets. The Coega IDZ leverages public-sector investment to attract foreign and domestic direct investment in the manufacturing sector with an export orientation. The IDZ has attracted investment in the agro-processing, automotive, aquaculture, energy, metals logistics and business process services sectors. This has advanced socio-economic development in the Eastern Cape through skills development, technology transfer and job creation.

## 1.2. RICHARDS BAY IDZ (KWAZULU-NATAL)

The Richards Bay IDZ is a purpose-built and secure industrial estate on the north-eastern South African coast. The N2 business corridor links the province's two major ports, Durban and Richards Bay, and connects with Maputo in Mozambique and, ultimately, areas of East Africa. It is linked to an international sea port of Richards Bay, tailored for the manufacturing and storage of minerals and products to boost beneficiation, investment, economic growth and, most importantly, the development of skills and employment. First-world infrastructure allows for full exploitation of the area's natural and strategic advantages. Through the superb industrial infrastructure, well-established network of shipments, and tax- and duty-free incentives, the IDZ aims to encourage international competitiveness and attract export-orientated manufacturing investment.

## 1.3. EAST LONDON IDZ (EASTERN CAPE)

Innovation, efficiency, growth and sustainability are key to the East London IDZ (ELIDZ). Established in 2003, as part of the South African Government initiative to improve industrial competitiveness and economic growth in the country, the zone has become a prime industrial park, renowned for its customised solutions for various industries, including automotive, agroprocessing and aquaculture. The ELIDZ offers growth-oriented companies a specialised manufacturing platform, innovative industrial and business solutions, and access to new markets and strategic industry networks.

### 1.4. SALDANHA BAY IDZ (WESTERN CAPE)

President Jacob Zuma launched the Saldanha Bay IDZ (SBIDZ) in the Western Cape on 31 October 2013 and handed over the operator permit. It is envisioned that this IDZ will serve as the primary oil, gas and marine repair engineering and logistics services complex in Africa, servicing the needs of the upstream oil exploration industry and production service companies operating in the oil and gas fields off Sub-Saharan Africa. Situated approximately two hours north of Cape Town, the SBIDZ will include logistics, repairs and maintenance, and fabrication activities.

## 1.5. DUBE TRADEPORT SEZ (KWAZULU-NATAL)

Dube TradePort is a catalyst for global trade and a portal between KwaZulu-Natal and the world. It is the only facility in Africa that brings together an international airport, cargo terminal, warehousing, offices, retail sector, hotels and agricultural area. Located 30km north of Durban, Dube TradePort is positioned between the two biggest sea ports of Southern Africa, and linked to the rest of Africa by road and rail.

#### 1.6. MALUTI-A-PHOFUNG SEZ (FREE STATE)

Maluti-A-Phofung SEZ in Harrismith, Free State, lies at the mid-point of the crucial Durban-Johannesburg logistics route. This newly established SEZ offers exporters a logistics base that facilitates access to the Port of Durban, and intermodal logistics solutions for the transfer of freight between road and rail. The zone is well-suited and licensed for general manufacturing, offering a convenient production base for light and medium manufacturing. With excellent logistics links by road or rail to South Africa's industrial heartland,

#### 1.7. OR TAMBO IDZ (GAUTENG)

The OR Tambo IDZ aims to develop land around OR Tambo International Airport to stimulate economic development through the use of the IDZ mechanism. The OR Tambo IDZ supports the growth of the beneficiation of precious metals and minerals sector, with a focus on light, high-margin, export-oriented manufacturing of South African precious and semi-precious metals. The multi-site development at OR Tambo IDZ consists of several industry-specific precincts and will be developed in phases over a 10- to 15-year period.

### 1.8. MUSINA/MAKHADO SEZ (LIMPOPO)

The Musina/Makhado SEZ comprises two geographical locations that address unique industrial clusters. The site in Musina targets the light industrial and agro-processing clusters, while the Makhado site is a metallurgical/mineral beneficiation complex. A third site has been identified to target the petrochemical industries.

## 1.9. NKOMAZI SEZ (MPUMALANGA)

The Nkomazi SEZ is located in the Nkomazi Local Municipality, which is in the eastern part of Ehlanzeni District Municipality and approximately 65km of the central business district of Nelspruit in Mpumalanga. The geographic location of the Nkomazi area is its main competitive advantage. The area is strategically placed between northern Swaziland and the southwest of Mozambique. It is linked to Swaziland by two national roads, the R570 and R571, and with Mozambique by a railway line and the national road, the N4, which together form the Maputo Corridor.

## 1.10. ATLANTIS SEZ (WESTERN CAPE)

The proposed Atlantis SEZ is part of the City of Cape Town's initiative taken in 2011 to establish a greentech manufacturing hub in Atlantis. This was in response to the Department of Energy's Renewable Energy Independent Power Producer Programme (REIPPP). Localisation of manufacturing and the resultant job creation is one of the key priorities of Government through the REIPP programme.

# 2.1. BOJANALA SEZ (NORTH WEST)

The Bojanala SEZ is also known as the Platinum Valley SEZ, which clearly indicates its focus on mineral beneficiation of platinum group metals (PGM), including Platinum (Pt), Palladium (Pd), Rhodium (Rh), Osmium (Os), Ruthenium (Ru) and Iridium (Ir).