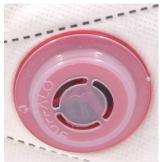

#### Integrated ventilation

The additional filter is connected to the body of the mask via valve, ensuring this is always several degrees cooler. This ventilation effect is noticeable with every inhalation, offering unparalleled climate comfort under the mask.

The innovative Buffalo valve for respirators does not feature of commonly valve, which are normally disposed of with each mask. The Buffalo valve can also be used repeatedly and then replaced.

#### Lowest breathing resistance

Exhalation valve makes breathing easier, increasing worker satisfaction and wear time.

Large inhalation valves ensure extremely low breathing resistance. In addition, REUSABILITY, is the interesting feature of the buffalo valve.

| Model                   | 2D VENUS          |
|-------------------------|-------------------|
| Туре                    | FFP2 folding mask |
|                         | Without valve     |
| Color                   | White & Black     |
| Count of layers         | 3,4,5             |
| Age range (description) | Adult             |
| Pack quantity           | 25 per box        |
| Style                   | Ear-loop          |
| Size                    | Medium            |