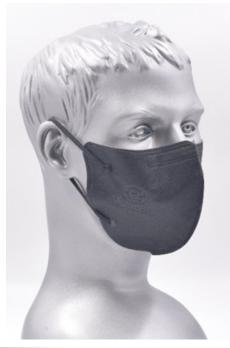

### Buffalo 3layers medical

#### **Product description**

FFP1 Buffalo 3layears mask manufactured by new soft material for increased comfort.

- Size: 17.5 x 9.5 cm.
- Safe and reliable 3-ply structure .
- The middle filter layer is melt-blown fabric.
- Soft, non-irritating, comfortable and breathable.
- Soft, wide, Comfortable Ear Bands prevent headaches when wearing for long periods of time.
- Tri-folded masks that extend down to cover the face from the nose to underneath the chin.
- Ideal for most workplaces.
- Advisable to wear in the work place and public places to protect from allergens, dust and germs.

| Model                   | Medical       |
|-------------------------|---------------|
| Туре                    | FFP1          |
| Color                   | Green, Blue   |
| Age range (description) | Adult         |
| Pack quantity           | 50 per box    |
| Style                   | Ear-loop      |
| Size                    | 17.5 x 9.5 cm |