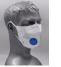

### Buffalo 3layers medical

#### **Product description**

FFP1 Buffalo 3layears mask manufactured by new soft material for increased comfort.

- Size: 17.5 x 9.5 cm.
- Safe and reliable 3-ply structure .
- The middle filter layer is melt-blown fabric.
- Soft, non-irritating, comfortable and breathable.
- Soft, wide, Comfortable Ear Bands prevent headaches when wearing for long periods of time.
- Tri-folded masks that extend down to cover the face from the nose to underneath the chin.
- Ideal for most workplaces.
- Advisable to wear in the work place and public places to protect from allergens, dust and germs.

| Model                   | Medical       |
|-------------------------|---------------|
| Туре                    | FFP1          |
| Color                   | Green, Blue   |
| Age range (description) | Adult         |
| Pack quantity           | 50 per box    |
| Style                   | Ear-loop      |
| Size                    | 17.5 x 9.5 cm |