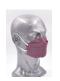

### Buffalo 3layers medical

#### **Product description**

FFP1 Buffalo 3layears mask manufactured by new soft material for increased comfort.

- Size: 17.5 x 9.5 cm.
- Safe and reliable 3-ply structure .
- The middle filter layer is melt-blown fabric.
- Soft, non-irritating, comfortable and breathable.
- Soft, wide, Comfortable Ear Bands prevent headaches when wearing for long periods of time.
- Tri-folded masks that extend down to cover the face from the nose to underneath the chin.
- Ideal for most workplaces.
- Advisable to wear in the work place and public places to protect from allergens, dust and germs.

| Model                   | Medical       |
|-------------------------|---------------|
| Туре                    | FFP1          |
| Color                   | Green, Blue   |
| Age range (description) | Adult         |
| Pack quantity           | 50 per box    |
| Style                   | Ear-loop      |
| Size                    | 17.5 x 9.5 cm |