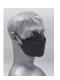

### Buffalo 3layers medical

#### **Product description**

FFP1 Buffalo 3layears mask manufactured by new soft material for increased comfort.

- Size: 17.5 x 9.5 cm.
- Safe and reliable 3-ply structure .
- The middle filter layer is melt-blown fabric.
- Soft, non-irritating, comfortable and breathable.
- Soft, wide, Comfortable Ear Bands prevent headaches when wearing for long periods of time.
- Tri-folded masks that extend down to cover the face from the nose to underneath the chin.
- Ideal for most workplaces.
- Advisable to wear in the work place and public places to protect from allergens, dust and germs.

| Model                   | Medical       |
|-------------------------|---------------|
| Туре                    | FFP1          |
| Color                   | Green, Blue   |
| Age range (description) | Adult         |
| Pack quantity           | 50 per box    |
| Style                   | Ear-loop      |
| Size                    | 17.5 x 9.5 cm |