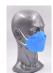

### Buffalo 2D GALEXY(NEW, 2022)

FFP2 folding mask without exhalation valve, featuring and an innovative design and an optimized shape. Perfect for adults, men, and the best products for women.

The wide and flexible nose piece and sealing lip around the nose and chin ensures a comfortable and secure positioning of the mask.

| Model                   | 2D Galaxy                    |
|-------------------------|------------------------------|
| Туре                    | FFP2 folding mask            |
|                         | without valve                |
| Color                   | Black, green, gray,<br>white |
| Count of layers         | 3 & 4                        |
| Age range (description) | Adult                        |
| Pack quantity           | 25 per box                   |
| Style                   | Ear-loop                     |
| Size                    | Large                        |