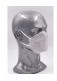

### Buffalo 3layers medical

#### **Product description**

FFP1 Buffalo 3layears mask manufactured by new soft material for increased comfort.

- Size: 17.5 x 9.5 cm.
- Safe and reliable 3-ply structure .
- The middle filter layer is melt-blown fabric.
- Soft, non-irritating, comfortable and breathable.
- Soft, wide, Comfortable Ear Bands prevent headaches when wearing for long periods of time.
- Tri-folded masks that extend down to cover the face from the nose to underneath the chin.
- Ideal for most workplaces.
- Advisable to wear in the work place and public places to protect from allergens, dust and germs.

| Model                   | Medical       |
|-------------------------|---------------|
| Туре                    | FFP1          |
| Color                   | Green, Blue   |
| Age range (description) | Adult         |
| Pack quantity           | 50 per box    |
| Style                   | Ear-loop      |
| Size                    | 17.5 x 9.5 cm |