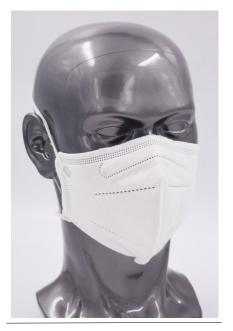

### Buffalo 3D VENUS(NEW, 2022)

#### **Buffalo 3D VENUS -**

#### Promotion in design of 3D Generation breathing protections

The new Buffalo 3D face mask (3D VENUS) breathing protection system combines maximum ergonomic wearer comfort with sustainability and cost-effectiveness in the area of disposable face masks. The innovative system comprising frame, Ear-bands and mask ensures flexible adjustment to different face shapes and guarantees optimum protection as masks are suited for combination with safety eyewear. Ergonomic The flexible, adjustable frame for the masks in combination with 3D mask technology ensures optimum ergonomics and a perfect close fit of the mask, preventing fogging of eyewear on exhalation.

#### **Product description**

- Innovative design in CUP shape of this mask cause to comfortable breathing and fit, in comparison of 3D MARS.
- Our NEW 3D face mask with modified CUPSTYLE is carefully designed to maintain skin hydration during all-day use. Our disposable face mask doesn't trap heat and have proper stretching, so they simultaneously prevent excessive moisture, skin dryness.
- NEW CUPSTYLE allow to comfortable wearing or both men and women in single size.
- With the Seamless, wide Ear bands, our product doesn't hurt your ears for a long-wearing time.
- Anti-allergic INNER material for increased comfort.
- Folding for easy portability.
- Advisable to away from dust, haze, smoke, automobile exhaust, germs, and protect your

Soft, wide, Comfortable Ear Bands Prevent Headaches When Wearing for Long Periods of Time.

Anatomically nose area and integrated nosepiece within the filter material, ensures an excellent perfect fit and the highest level of wearer comfort.