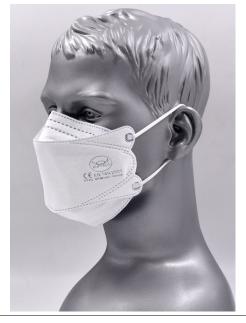

### Buffalo 2D URANUS(NEW, 2022)

#### **Buffalo 2D URANUS High Performance -**

#### a new dimension in breathing protection

#### Perfectly shaped around the nose

The suitable shape around the nose and chin area allows the mask to be fitted perfectly to the face, greatly reducing leakage rate.

#### Perfect adjustment

The soft material adapts to individual face contours for comfortable, sealed fit of the mask. This professional disposable safety face mask fits the contours of the face in all aspects, which has an wide and flexible nose bridge, fits your face better, and breathes smoothly without resistance.