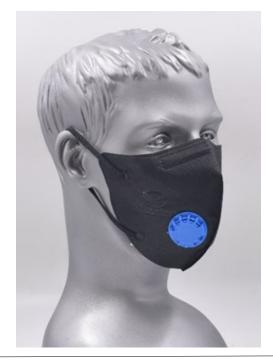

### Buffalo 3D VENUS(NEW, 2022)

#### **Buffalo 3D VENUS -**

#### Promotion in design of 3D Generation breathing protections

The new Buffalo 3D face mask (3D VENUS) breathing protection system combines maximum ergonomic wearer comfort with sustainability and cost-effectiveness in the area of disposable face masks. The innovative system comprising frame, Ear-bands and mask ensures flexible adjustment to different face shapes and guarantees optimum protection as masks are suited for combination with safety eyewear. Ergonomic The flexible, adjustable frame for the masks in combination with 3D mask technology ensures optimum ergonomics and a perfect close fit of the mask, preventing fogging of eyewear on exhalation.

#### **Product description**

- Innovative design in CUP shape of this mask cause to comfortable breathing and fit, in comparison of 3D MARS.
- Our NEW 3D face mask with modified CUPSTYLE is carefully designed to maintain skin hydration during all-day use. Our disposable face mask doesn't trap heat and have proper stretching, so they simultaneously prevent excessive moisture, skin dryness.
- NEW CUPSTYLE allow to comfortable wearing or both men and women in single size.
- With the Seamless, wide Ear bands, our product doesn't hurt your ears for a long-wearing time.
- Anti-allergic INNER material for increased comfort.
- Folding for easy portability.
- Advisable to away from dust, haze, smoke, automobile exhaust, germs, and protect your