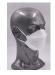

### Buffalo 3layers medical

#### **Product description**

FFP1 Buffalo 3layears mask manufactured by new soft material for increased comfort.

- Size: 17.5 x 9.5 cm.
- Safe and reliable 3-ply structure .
- The middle filter layer is melt-blown fabric.
- Soft, non-irritating, comfortable and breathable.
- Soft, wide, Comfortable Ear Bands prevent headaches when wearing for long periods of time.
- Tri-folded masks that extend down to cover the face from the nose to underneath the chin.
- Ideal for most workplaces.
- Advisable to wear in the work place and public places to protect from allergens, dust and germs.

| Model                   | Medical       |
|-------------------------|---------------|
| Туре                    | FFP1          |
| Color                   | Green, Blue   |
| Age range (description) | Adult         |
| Pack quantity           | 50 per box    |
| Style                   | Ear-loop      |
| Size                    | 17.5 x 9.5 cm |