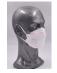

### Buffalo 3layers medical

#### **Product description**

FFP1 Buffalo 3layears mask manufactured by new soft material for increased comfort.

- Size: 17.5 x 9.5 cm.
- Safe and reliable 3-ply structure .
- The middle filter layer is melt-blown fabric.
- Soft, non-irritating, comfortable and breathable.
- Soft, wide, Comfortable Ear Bands prevent headaches when wearing for long periods of time.
- Tri-folded masks that extend down to cover the face from the nose to underneath the chin.
- Ideal for most workplaces.
- Advisable to wear in the work place and public places to protect from allergens, dust and germs.

| Model                   | Medical       |
|-------------------------|---------------|
| Туре                    | FFP1          |
| Color                   | Green, Blue   |
| Age range (description) | Adult         |
| Pack quantity           | 50 per box    |
| Style                   | Ear-loop      |
| Size                    | 17.5 x 9.5 cm |