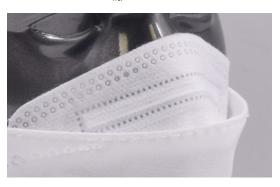

#### **Product description**

FFP1 Buffalo 3layears mask manufactured by new soft material for increased comfort.

- Size: 17.5 x 9.5 cm.
- Safe and reliable 3-ply structure .
- The middle filter layer is melt-blown fabric.
- Soft, non-irritating, comfortable and breathable.
- Soft, wide, Comfortable Ear Bands prevent headaches when wearing for long periods of time.
- Tri-folded masks that extend down to cover the face from the nose to underneath the chin.
- Ideal for most workplaces.
- Advisable to wear in the work place and public places to protect from allergens, dust and germs.

| Model                   | Medical       |
|-------------------------|---------------|
| Туре                    | FFP1          |
| Color                   | Green, Blue   |
| Age range (description) | Adult         |
| Pack quantity           | 50 per box    |
| Style                   | Ear-loop      |
| Size                    | 17.5 x 9.5 cm |