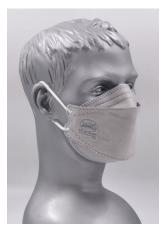

### Buffalo 3layers medical

#### **Product description**

FFP1 Buffalo 3layears mask manufactured by new soft material for increased comfort.

- Size: 17.5 x 9.5 cm.
- Safe and reliable 3-ply structure .
- The middle filter layer is melt-blown fabric.
- Soft, non-irritating, comfortable and breathable.
- Soft, wide, Comfortable Ear Bands prevent headaches when wearing for long periods of time.
- Tri-folded masks that extend down to cover the face from the nose to underneath the chin.
- Ideal for most workplaces.
- Advisable to wear in the work place and public places to protect from allergens, dust and germs.

| Model                   | Medical       |
|-------------------------|---------------|
| Туре                    | FFP1          |
| Color                   | Green, Blue   |
| Age range (description) | Adult         |
| Pack quantity           | 50 per box    |
| Style                   | Ear-loop      |
| Size                    | 17.5 x 9.5 cm |

Soft, wide, Comfortable Ear Bands Prevent Headaches When Wearing for Long Periods of Time.

High-quality Aluminum Nose-wire & Soft material edges.