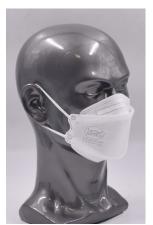

### Buffalo 3layers medical

#### **Product description**

FFP1 Buffalo 3layears mask manufactured by new soft material for increased comfort.

- Size: 17.5 x 9.5 cm.
- Safe and reliable 3-ply structure .
- The middle filter layer is melt-blown fabric.
- Soft, non-irritating, comfortable and breathable.
- Soft, wide, Comfortable Ear Bands prevent headaches when wearing for long periods of time.
- Tri-folded masks that extend down to cover the face from the nose to underneath the chin.
- Ideal for most workplaces.
- Advisable to wear in the work place and public places to protect from allergens, dust and germs.