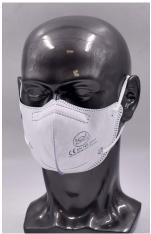

### Buffalo 2D GALEXY(NEW, 2022)

FFP2 folding mask without exhalation valve, featuring and an innovative design and an optimized shape. Perfect for adults, men, and the best products for women.

The wide and flexible nose piece and sealing lip around the nose and chin ensures a comfortable and secure positioning of the mask.

| Model                   | 2D Galaxy                    |
|-------------------------|------------------------------|
| Туре                    | FFP2 folding mask            |
|                         | without valve                |
| Color                   | Black, green, gray,<br>white |
| Count of layers         | 3 & 4                        |
| Age range (description) | Adult                        |
| Pack quantity           | 25 per box                   |
| Style                   | Ear-loop                     |
| Size                    | Large                        |