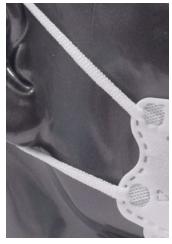

Soft, wide, Comfortable Ear Bands Prevent Headaches When Wearing for Long Periods of Time.

High-quality Aluminum Nose-wire & Soft material edges.

Seamless, wide Ear bands for even pressure distribution and a comfortable.

High-quality Aluminum Nose-wire, Soft material edges, Interior Wire Creates a Strong Seal Around Nose, Helping to Create a Tight Seal & Stop Glasses from Fogging, All-round soft material edges for increased comfort.