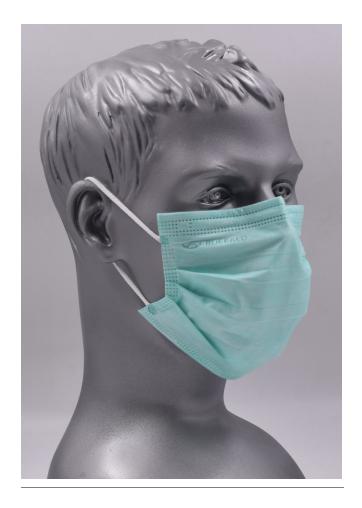

### Buffalo 3layers medical

#### **Product description**

FFP1 Buffalo 3layears mask manufactured by new soft material for increased comfort.

- Size: 17.5 x 9.5 cm.
- Safe and reliable 3-ply structure .
- The middle filter layer is melt-blown fabric.
- Soft, non-irritating, comfortable and breathable.
- Soft, wide, Comfortable Ear Bands prevent headaches when wearing for long periods of time.
- Tri-folded masks that extend down to cover the face from the nose to underneath the chin.
- Ideal for most workplaces.
- Advisable to wear in the work place and public places to protect from allergens, dust and germs.