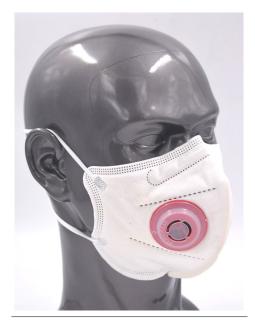

### Buffalo 2D URANUS(NEW, 2022)

#### **Buffalo 2D URANUS High Performance -**

#### a new dimension in breathing protection

#### Perfectly shaped around the nose

The suitable shape around the nose and chin area allows the mask to be fitted perfectly to the face, greatly reducing leakage rate.

#### Perfect adjustment

The soft material adapts to individual face contours for comfortable, sealed fit of the mask. This professional disposable safety face mask fits the contours of the face in all aspects, which has an wide and flexible nose bridge, fits your face better, and breathes smoothly without resistance.

#### Integrated ventilation

The additional filter is connected to the body of the mask via valve, ensuring this is always several degrees cooler. This ventilation effect is noticeable with every inhalation, offering unparalleled climate comfort under the mask.

The innovative Buffalo valve for respirators does not feature of commonly valve, which are normally disposed of with each mask. The Buffalo valve can also be used repeatedly and then replaced.

#### Lowest breathing resistance

Exhalation valve makes breathing easier, increasing worker satisfaction and wear time.

#### **Recommended For**

Relief from dusts and certain particles encountered during sanding projects (bare wood, non-lead painted surfaces, or drywall), grinding, sawing, sweeping, and installation of fiberglass insulation.