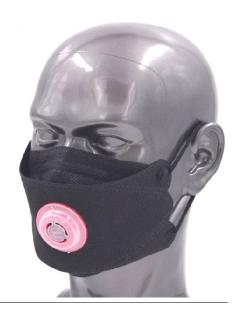

### Buffalo 2D URANUS(NEW, 2022)

#### **Buffalo 2D URANUS High Performance -**

#### a new dimension in breathing protection

#### Integrated ventilation

The additional filter is connected to the body of the mask via valve, ensuring this is always several degrees cooler. This ventilation effect is noticeable with every inhalation, offering unparalleled climate comfort under the mask.

The innovative Buffalo valve for respirators does not feature of commonly valve, which are normally disposed of with each mask. The Buffalo valve can also be used repeatedly and then replaced.

#### Lowest breathing resistance

Exhalation valve makes breathing easier, increasing worker satisfaction and wear time.