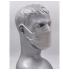

### Buffalo 2D GALEXY(NEW, 2022)

FFP2 folding mask without exhalation valve, featuring and an innovative design and an optimized shape. Perfect for adults, men, and the best products for women.

The wide and flexible nose piece and sealing lip around the nose and chin ensures a comfortable and secure positioning of the mask.

| Model                   | 2D Galaxy                    |
|-------------------------|------------------------------|
| Туре                    | FFP2 folding mask            |
|                         | without valve                |
| Color                   | Black, green, gray,<br>white |
| Count of layers         | 3 & 4                        |
| Age range (description) | Adult                        |
| Pack quantity           | 25 per box                   |
| Style                   | Ear-loop                     |
| Size                    | Large                        |