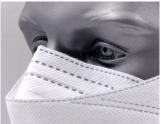

### **Buffalo 3D MARS**

# **Product description**

- Available in 3 different size (L, M, S) to comfortable use for men, women and children.
- Innovative design with optimized shape for Comfortable breathing and fit.
- Soft material edges for increased comfort.
- Optimized nose area design ensures maximum compatibility with safety eyewear.

**Typical Areas of application** 

• Outer material of Buffalo 3D MARS is pleasant to touch and prevents mask being discarded prematurely on account of surface staining.

Protection class FFP2 respirators can be used in areas such as mining, the metal work industry, shipyards and wood processing.