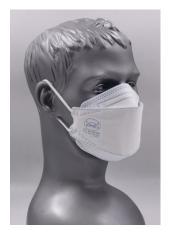

### **Buffalo 3D MARS**

### • *LARG size* (21 x 8.5 cm)

#### • *MEDIUM size* (20 x 8 cm)

### • *SMAL size* (17.5 x 7 cm)

| Model                   | 3D MARS                  |
|-------------------------|--------------------------|
| Туре                    | FFP2 folding mask        |
|                         | Without valve            |
| Color                   | Black, White, Blue, Gray |
| Count of layers         | 3, 4, 5                  |
| Age range (description) | Adult , Child            |
| Pack quantity           | 25 per box               |
| Style                   | Ear-loop                 |
| Size                    | Large, Medium, Small     |

# **Product description**

- Available in 3 different size (L, M, S) to comfortable use for men, women and children.
- Innovative design with optimized shape for Comfortable breathing and fit.
- Soft material edges for increased comfort.
- Optimized nose area design ensures maximum compatibility with safety eyewear.

**Typical Areas of application** 

• Outer material of Buffalo 3D MARS is pleasant to touch and prevents mask being discarded prematurely on account of surface staining.

Protection class FFP2 respirators can be used in areas such as mining, the metal work industry, shipyards and wood processing.