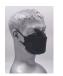

### Buffalo 3layers medical

#### **Product description**

FFP1 Buffalo 3layears mask manufactured by new soft material for increased comfort.

- Size: 17.5 x 9.5 cm.
- Safe and reliable 3-ply structure .
- The middle filter layer is melt-blown fabric.
- Soft, non-irritating, comfortable and breathable.
- Soft, wide, Comfortable Ear Bands prevent headaches when wearing for long periods of time.
- Tri-folded masks that extend down to cover the face from the nose to underneath the chin.
- Ideal for most workplaces.
- Advisable to wear in the work place and public places to protect from allergens, dust and germs.

| Model                   | Medical       |
|-------------------------|---------------|
| Туре                    | FFP1          |
| Color                   | Green, Blue   |
| Age range (description) | Adult         |
| Pack quantity           | 50 per box    |
| Style                   | Ear-loop      |
| Size                    | 17.5 x 9.5 cm |