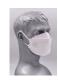

### **Buffalo 3D MARS**

# **Product description**

- Available in 3 different size (L, M, S) to comfortable use for men, women and children.
- Innovative design with optimized shape for Comfortable breathing and fit.
- Soft material edges for increased comfort.
- Optimized nose area design ensures maximum compatibility with safety eyewear.

**Typical Areas of application** 

• Outer material of Buffalo 3D MARS is pleasant to touch and prevents mask being discarded prematurely on account of surface staining.

Protection class FFP2 respirators can be used in areas such as mining, the metal work industry, shipyards and wood processing.