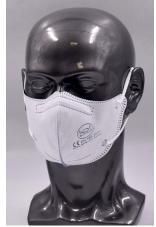

### Buffalo 3layers medical

#### **Product description**

FFP1 Buffalo 3layears mask manufactured by new soft material for increased comfort.

- Size: 17.5 x 9.5 cm.
- Safe and reliable 3-ply structure .
- The middle filter layer is melt-blown fabric.
- Soft, non-irritating, comfortable and breathable.
- Soft, wide, Comfortable Ear Bands prevent headaches when wearing for long periods of time.
- Tri-folded masks that extend down to cover the face from the nose to underneath the chin.
- Ideal for most workplaces.
- Advisable to wear in the work place and public places to protect from allergens, dust and germs.

| Model                   | Medical       |
|-------------------------|---------------|
| Туре                    | FFP1          |
| Color                   | Green, Blue   |
| Age range (description) | Adult         |
| Pack quantity           | 50 per box    |
| Style                   | Ear-loop      |
| Size                    | 17.5 x 9.5 cm |